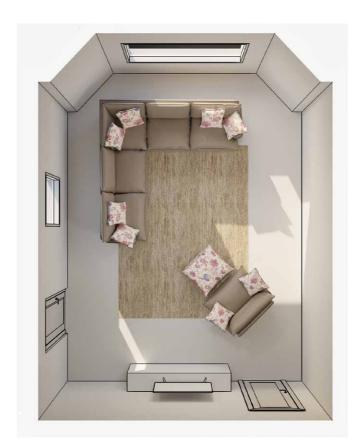

# Complimentary Floor Plan - Top View

ARCHITECTURAL ROOM DRAWING

As part of our complimentary services, we can draw your room as an architectural aerial view. This option is ideal for getting a one-dimensional visual understanding of the proportions you have to play with. We can show you multiple examples of how your new Maker&Son furniture would occupy space within the room, in combination with your existing or future components.

### STEP 1

We create up to 3 layout options for you to choose your desired floor plan from.

### ITEM 1

Size: 3x3 Corner Sofa

Range & Pillow Edge: Song, Pillow Edge

Fabric Selection: 100% Italian Linen, Celestine Blue

#### ITEM 2

Size: Bespoke 1.6m Loveseat

Range & Pillow Edge: Song, Pillow Edge

Fabric Selection: 100% Italian Linen, Sunstone Beige