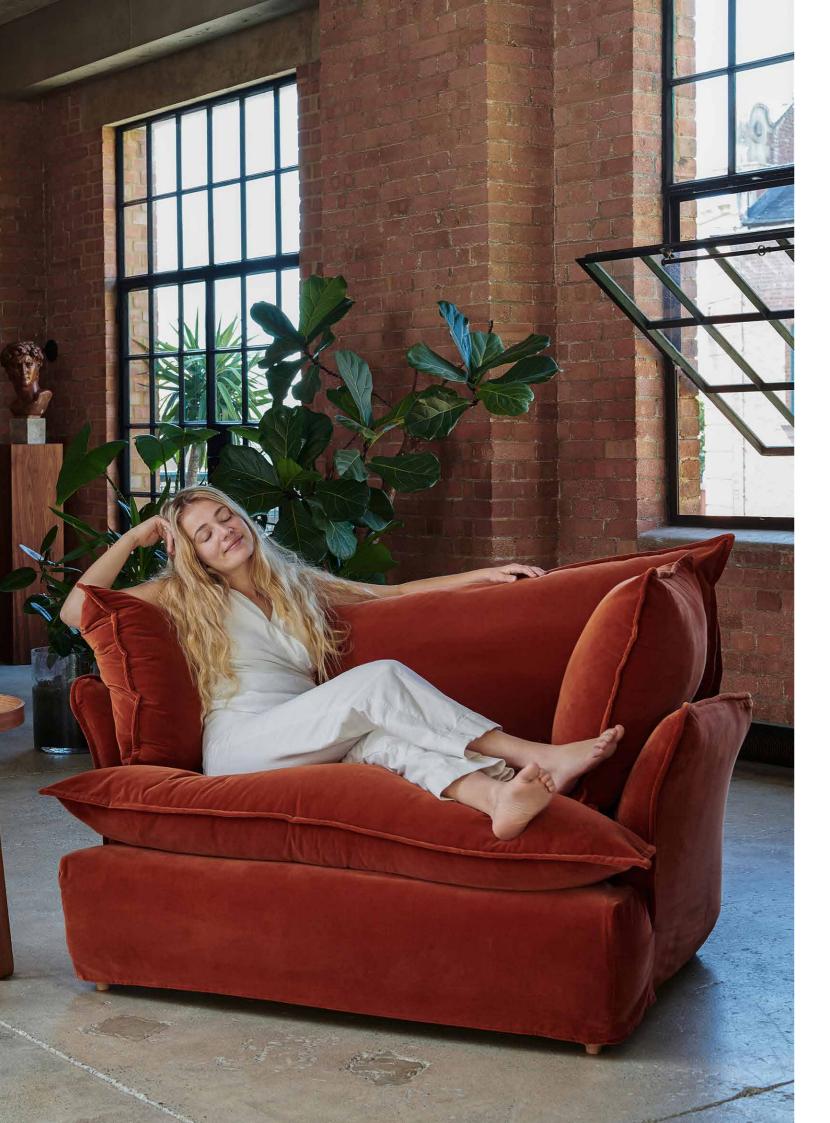

### ITEM 1

Size: 3x3 Corner Sofa

Range & Pillow Edge: Song, Pillow Edge

Fabric Selection: 100% Italian Linen, Celestine Blue

#### ITEM 2

Size: Bespoke 1.6m Loveseat

Range & Pillow Edge: Song, Pillow Edge

Fabric Selection: 100% Italian Linen, Sunstone Beige