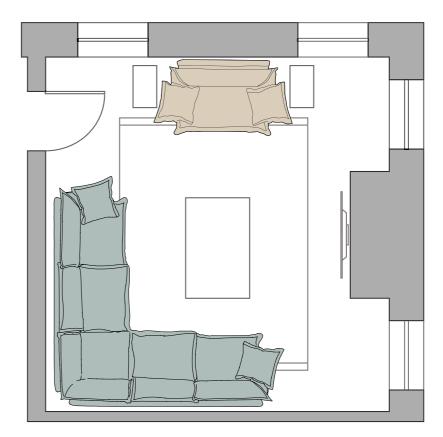

### ITEM 1

Size: 3x3 Corner Sofa

Range & Pillow Edge: Song, Pillow Edge

Fabric Selection: 100% Italian Linen, Celestine Blue

#### ITEM 2

Size: Bespoke 1.6m Loveseat

Range & Pillow Edge: Song, Pillow Edge

Fabric Selection: 100% Italian Linen, Sunstone Beige