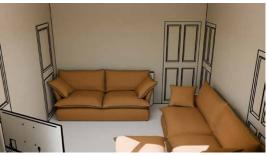

# 3D Render Floor Plan - Multi View

3D ROOM DRAWING

In addition to our free service, we also offer a more detailed 3D option. This is ideal for understanding how your room will look and feel with Maker&Son furniture in place, giving you multiple aspects of the space in a realistic rendering. To begin, our design team will create three furniture configurations that best suit the space and your requirements. Once you have chosen your layout, we will then translate it into a 3D-modelled room with multiple views and angles.

### STEP 2

We then create a 3D top view of your room in the chosen floor plan. If you would like to see another view from any additional angles, we can do that as well. We are more then happy to include any important furniture, such as a coffee table or a TV, to ensure everything fits perfectly with your new Maker&Son furniture.