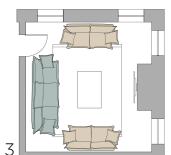

# Complimentary Floor Plan - Top View

ARCHITECTURAL ROOM DRAWING

As part of our complimentary services, we can draw your room as an architectural aerial view. This option is ideal for getting a one-dimensional visual understanding of the proportions you have to play with. We can show you multiple examples of how your new Maker&Son furniture would occupy space within the room, in combination with your existing or future components.

### STEP 1

We create up to 3 layout options for you to choose your desired floor plan from.

### STEP 2

You choose your favourite and place your order.