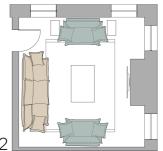

### STEP 1

We create up to 3 layout options for you to choose your desired floor plan from.

### STEP 2

You choose your favourite and place your order.

### ITEM 1

Size: 3x3 Corner Sofa

Range & Pillow Edge: Song, Pillow Edge

Fabric Selection: 100% Italian Linen, Celestine Blue

#### ITEM 2

Size: Bespoke 1.6m Loveseat

Range & Pillow Edge: Song, Pillow Edge

Fabric Selection: 100% Italian Linen, Sunstone Beige