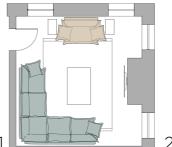

### STEP 1

We create up to 3 layout options for you to choose your desired floor plan from.

### STEP 2

You choose your favourite and place your order.

### ITEM 1

Size: 3x3 Corner Sofa

Range & Pillow Edge: Song, Pillow Edge

Fabric Selection: 100% Italian Linen, Celestine Blue

#### ITEM 2

Size: Bespoke 1.6m Loveseat

Range & Pillow Edge: Song, Pillow Edge

Fabric Selection: 100% Italian Linen, Sunstone Beige