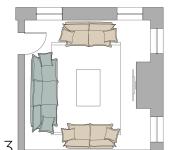

### STEP 1

We create up to 3 layout options for you to choose your desired floor plan from.

### STEP 2

You choose your favourite and place your order.

### ITEM 1

Size: 3x3 Corner Sofa

Range & Pillow Edge: Song, Pillow Edge

Fabric Selection: 100% Italian Linen, Celestine Blue

#### ITEM 2

Size: Bespoke 1.6m Loveseat

Range & Pillow Edge: Song, Pillow Edge

Fabric Selection: 100% Italian Linen, Sunstone Beige