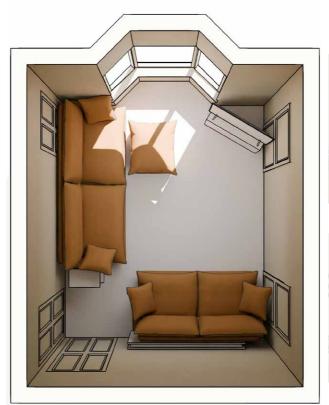

# 3D Render Floor Plan - Multi View

3D ROOM DRAWING

In addition to our free service, we also offer a more detailed 3D option. This is ideal for understanding how your room will look and feel with Maker&Son furniture in place, giving you multiple aspects of the space in a realistic rendering. To begin, our design team will create three furniture configurations that best suit the space and your requirements. Once you have chosen your layout, we will then translate it into a 3D-modelled room with multiple views and angles.

### STEP 1

We create up to 3 layout options for you to choose your desired floor plan from.

### STEP 2

We then create a 3D top view of your room in the chosen floor plan. If you would like to see another view from any additional angles, we can do that as well. We are more then happy to include any important furniture, such as a coffee table or a TV, to ensure everything fits perfectly with your new Maker&Son furniture.