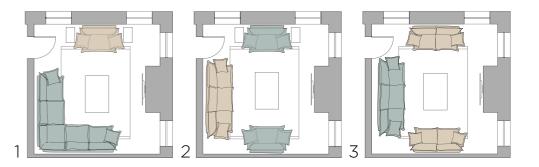

### STEP 1

We create up to 3 layout options for you to choose your desired floor plan from.

### STEP 2

You choose your favourite and place your order.