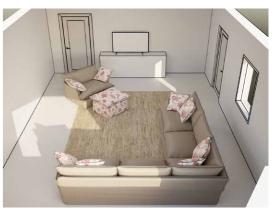

# 3D Render Floor Plan - Multi View

3D ROOM DRAWING

In addition to our free service, we also offer a more detailed 3D option. This is ideal for understanding how your room will look and feel with Maker&Son furniture in place, giving you multiple aspects of the space in a realistic rendering. To begin, our design team will create three furniture configurations that best suit the space and your requirements. Once you have chosen your layout, we will then translate it into a 3D-modelled room with multiple views and angles.

### STEP 1

We create up to 3 layout options for you to choose your desired floor plan from.

### STEP 2

We then create a 3D top view of your room in the chosen floor plan. If you would like to see another view from any additional angles, we can do that as well. We are more then happy to include any important furniture, such as a coffee table or a TV, to ensure everything fits perfectly with your new Maker&Son furniture.