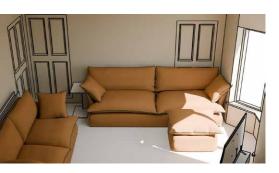

# 3D Render Floor Plan - Multi View

3D ROOM DRAWING

In addition to our free service, we also offer a more detailed 3D option. This is ideal for understanding how your room will look and feel with Maker&Son furniture in place, giving you multiple aspects of the space in a realistic rendering. To begin, our design team will create three furniture configurations that best suit the space and your requirements. Once you have chosen your layout, we will then translate it into a 3D-modelled room with multiple views and angles.

### STEP 1

We create up to 3 layout options for you to choose your desired floor plan from.

### STEP 2

We then create a 3D top view of your room in the chosen floor plan. If you would like to see another view from any additional angles, we can do that as well. We are more then happy to include any important furniture, such as a coffee table or a TV, to ensure everything fits perfectly with your new Maker&Son furniture.