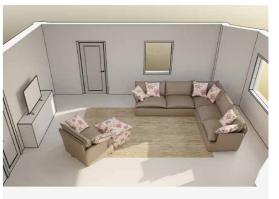

## Detailed 3D Render Floor Plan - Multi View

3D ROOM DRAWING WITH ADDITIONAL DETAILS

If you love the idea of our 3D room drawings but would like to see more styling details, we can create a plan that is as comprehensive as you need. This option is ideal for understanding how the room you're designing will look and feel with your new furniture in place, combined with additional components such as wall and floor colours, or if you have chosen a bespoke fabric for your covers. All viewed from multiple aspects of your room, giving you a comprehensive design plan.

We will need photos and details of wall colours, flooring, curtains and any other furniture, so that we can include them in the floor plan. This is a fantastic way to see your room come to life, especially if you are building a new home or renovating.

#### STEP 1

We create up to 3 layout options for you to choose your desired floor plan from.

### STEP 2

We create a 3D top view of your room in the chosen floor plan. If you would like to see another view from any additional angles we can do that too. We are more than happy to include any design features you wish to add, including wall colour, curtain, rugs and bespoke fabrics.